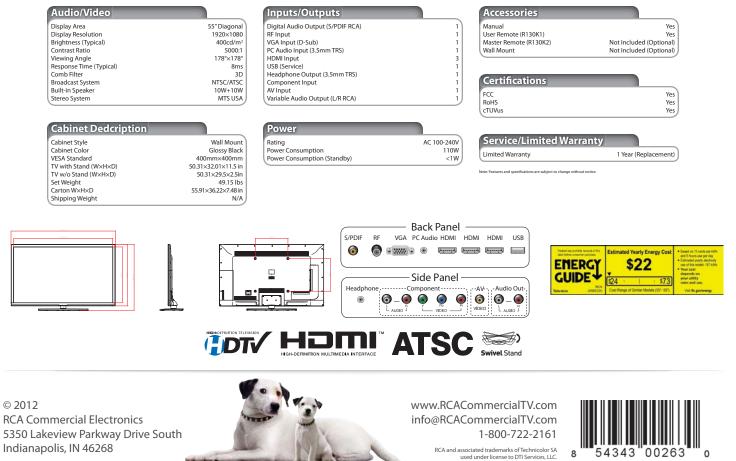

s to make television "tamper proof".                       |
| Low Power Usage Uses only 110 watts while in full operation.                                                                               |
| Power On/Off Scheduler Set single time or recurring time for the TV to power on and off.                                                   |
| Energy Saving Features No signal/activity power off, ambient back<br>lighting control, less than 1 watt in standby<br>mode, low power LED. |
| VESA Standard Mount Pattern Wall mount your TV using standard mounts.                                                                      |
| <b>1 Year Exchange Warranty</b> We ship you a new TV immediately to minimize down time.                                                    |

## **Specifications**



RCA\_CL\_J55BE220\_Specs Rev. 1.07